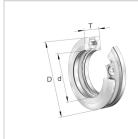

## **Main Dimensions & Performance Data**

| d               | 180 mm      | Inner diameter shaft washer      |
|-----------------|-------------|----------------------------------|
| D               | 250 mm      | Outer diameter housing washer    |
| Т               | 58,2 mm     | Height                           |
| C <sub>a</sub>  | 305.000 N   | Basic dynamic load rating, axial |
| C <sub>0a</sub> | 1.030.000 N | Basic static load rating, axial  |
| C <sub>ua</sub> | 32.500 N    | Fatigue load limit, axial        |
| n <sub>G</sub>  | 1.670 1/min | Limiting speed                   |
| n <sub>ðr</sub> | 2.080 1/min | Reference speed                  |
|                 | 8.19 kg     | Weight                           |

#### **Dimensions**

| r <sub>min</sub> | 1,5 mm | Minimum chamfer dimension       |
|------------------|--------|---------------------------------|
| D <sub>1</sub>   | 183 mm | Inner diameter housing washer   |
| d <sub>1</sub>   | 245 mm | Outer diameter shaft washer     |
| R                | 200 mm | Radius spherical housing washer |
| Α                | 112 mm | Distance of the center point    |
| T <sub>1</sub>   | 66 mm  | Height with seat washer         |