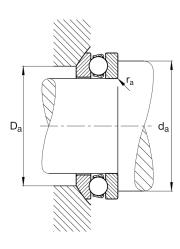

# **Mounting dimensions**

| d <sub>a min</sub> | 222 mm | Minimum diameter shaft shoulder      |
|--------------------|--------|--------------------------------------|
| D <sub>a max</sub> | 210 mm | Maximum diameter of housing shoulder |
| r <sub>a max</sub> | 1,5 mm | Maximum filled radius                |