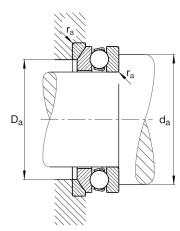

# **Mounting dimensions**

| d <sub>a min</sub> | 222 mm | Minimum diameter shaft shoulder      |
|--------------------|--------|--------------------------------------|
| D <sub>a max</sub> | 210 mm | Maximum diameter of housing shoulder |
| r <sub>a max</sub> | 1,5 mm | Maximum filled radius                |