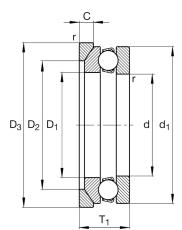

#### **Dimensions**

| r <sub>min</sub> | 1,5 mm | Minimum chamfer dimension       |
|------------------|--------|---------------------------------|
| D <sub>1</sub>   | 183 mm | Inner diameter housing washer   |
| d <sub>1</sub>   | 245 mm | Outer diameter shaft washer     |
| R                | 200 mm | Radius spherical housing washer |
| Α                | 112 mm | Distance of the center point    |
| T <sub>1</sub>   | 66 mm  | Height with seat washer         |

### **Additional information**

U236 Seat washer