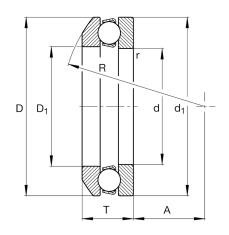

#### **Dimensions**

| r <sub>min</sub> | 1,5 mm | Minimum chamfer dimension       |
|------------------|--------|---------------------------------|
| D <sub>1</sub>   | 183 mm | Inner diameter housing washer   |
| d <sub>1</sub>   | 245 mm | Outer diameter shaft washer     |
| R                | 200 mm | Radius spherical housing washer |
| Α                | 112 mm | Distance of the center point    |
| T <sub>1</sub>   | 66 mm  | Height with seat washer         |

# **Calculation factors**

A 5,4 Minimum load factor